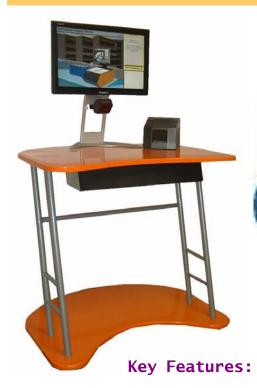

## FlashScan-MAX#JR

''**'**#

For your children's library#

- Voice Instructions guide kids through required steps
- All eight (8) languages INCLUDED!
- Special "Kids" Animations
- High-speed graphics printer
- YOUR library card embedded into animations
- Numerous upgrade options
- ...much more ...

- Certified SIP compliant with all ILS vendors
- Wireless
- Wide-Screen Adjustable Monitor
- <u>Fully Embedded</u> computer inside
- Processes all types of media
  books, tapes, VHS, CDs, and DVDs.
- Manage all self-checkout stations from anywhere on your network via: <u>LAT-Central™ our Enterprise Management Software</u>
- Fully ADA compliant.