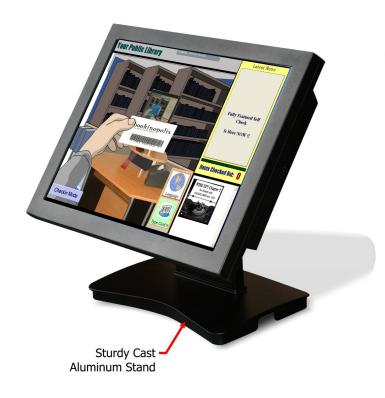

## Affordable, expandable self-service solution

A full featured, totally integrated system for easy, friendly and efficient self-service processing of all items in your library. Animation driven, multi-lingual patron interface allows quick user adoption and ease of use. Fully loaded FlashScan™ software provides a wealth of advanced customization features, such as "Custom Error Messaging" and more. An included LAT-Central™ software allows administrative monitoring and reporting capabilities for any number of stations. A variety of options and field installable expansion modules allows this system to grow with your needs, thus preserving your investment well into the future.

- Preloaded, fully featured circulation software
- Animation driven user interface
- Multi-lingual
- Dynamic Billboard / Browser Windows
- Desktop / Wall-Mount Configurations
- Savings options to use your scanner or printer
- · Expandable to support any security type
- Administer remotely via included LAT-Central™ software
- Three (3) Year 100% Warranty INCLUDED
- EXTREMELY AFFORDABLE