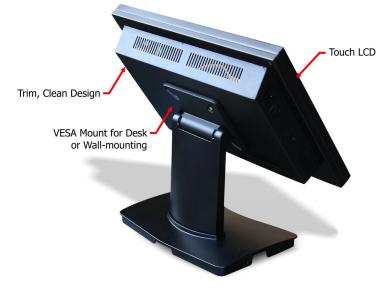

- Preloaded, fully featured circulation software
- Animation driven user interface
- Multi-lingual
- Dynamic Billboard / Browser Windows
- Desktop / Wall-Mount Configurations
- Savings options to use your scanner or printer
- · Expandable to support any security type
- Administer remotely via included LAT-Central™ software
- Three (3) Year 100% Warranty INCLUDED
- EXTREMELY AFFORDABLE